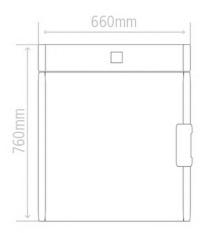

### **Dimensions**

| Standard equipm         | nent                                                                                              |  |  |
|-------------------------|---------------------------------------------------------------------------------------------------|--|--|
| External Door           | External steel door with compression door lock                                                    |  |  |
| Internal Door           | Inner door made of tempered safety glass                                                          |  |  |
| Calibration certificate | calibration certificate at +100°C (optional)                                                      |  |  |
| Interior                | easy-to-clean interior made of stainless steel AISI 304 on all sides                              |  |  |
| Gasket                  | synthetic rubbers gasket                                                                          |  |  |
| Housing                 | Electrostatic powder coated galvanized steel                                                      |  |  |
| Insulation              | Fully isolated chamber by Rockwool covered by aluminum sheet to ensure high temperature stability |  |  |
| Emergency knob          | Manual knob in case of emergency                                                                  |  |  |
| External dimensions     | 660 (W) X 670 (D) X 760 (H) mm                                                                    |  |  |
| Shelves                 | 2-shelves chrome plated                                                                           |  |  |