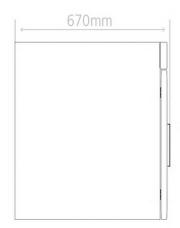

### **Dimensions**

| Standard equipm         | nent                                                                                              |  |  |
|-------------------------|---------------------------------------------------------------------------------------------------|--|--|
| External Door           | External steel door with compression door lock                                                    |  |  |
| Internal Door           | Inner door made of tempered safety glass                                                          |  |  |
| Calibration certificate | calibration certificate at +100°C (optional)                                                      |  |  |
| Interior                | easy-to-clean interior made of stainless steel AISI 304 on all sides                              |  |  |
| Gasket                  | synthetic rubbers gasket                                                                          |  |  |
| Housing                 | Electrostatic powder coated galvanized steel                                                      |  |  |
| Insulation              | Fully isolated chamber by Rockwool covered by aluminum sheet to ensure high temperature stability |  |  |
| Emergency knob          | Manual knob in case of emergency                                                                  |  |  |
| External dimensions     | 660 (W) X 670 (D) X 760 (H) mm                                                                    |  |  |
| Shelves                 | 2-shelves chrome plated                                                                           |  |  |