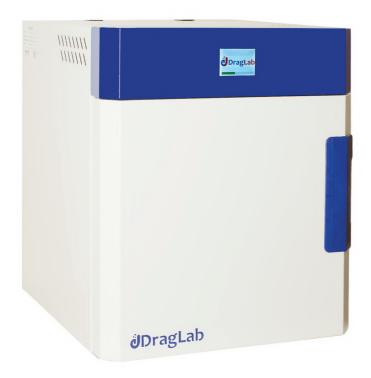

# **Incubator DI 120 - Touch Screen Display**

#### **Important Features**

- Air forced convection
- Initiative Touch screen display with user-friendly software
- Programmable PID microprocessor control system.
- Programmable temperature and timer function
- Ambient temperature + 20 °C to 100 °C
- Temperature homogeneity and stability accordance to DIN 12880.
- automatic thermostatic protection
- automatic adjustable ventilation
- 2 chrome-plated racks
- functional stainless steel AISI 304 interior chamber
- 2 years guarantee worldwide